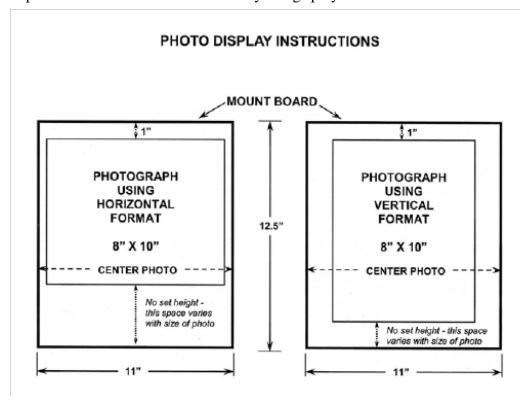

## **4-H PHOTOGRAPHY**

Exhibitors are limited to 4 entries from their current year's project work.

All enlargements must be no larger than  $8" \times 10"$  and no smaller than  $7" \times 9"$ . Photos are to be mounted across the 11" dimension of an  $11\times12\frac{1}{2}$  -inch photo mat from the Extension Office. The top edge of the photo must be 1 inch down from the top of the mat. Sides of the photo should be equal distance from the edges of the mat. Remove white border from enlargement prints. A permanent mount should be made by using spray adhesive. See illustration below: